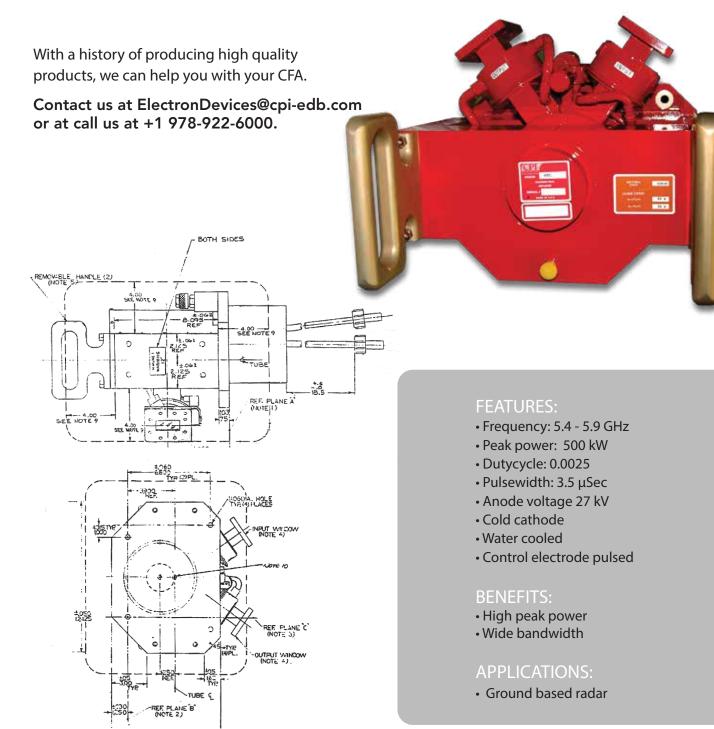

## C-Band 500 kW Crossed-Field Amplifier VXC1606

## **CPI Electron Device Business - Crossed-Field Amplifier**





±050 8,800

> **Beverly Microwave Division** 150 Sohier Road Beverly, Massachusetts USA 01915

tel +1 978-922-6000 email ElectronDevices@cpi-edb.com fax +1 978-922-8914 web www.cpi-edb.com For more detailed information, please refer to the corresponding CPI EDB technical description if one has been published, or contact CPI EDB. Specifications may change without notice as a result of additional data or product refinement. Please contact CPI EDB before using this information for system design.

©2024 CPI Electron Device Business. Company proprietary: use and reproduction is strictly prohibited without written authorization from CPI EDB.